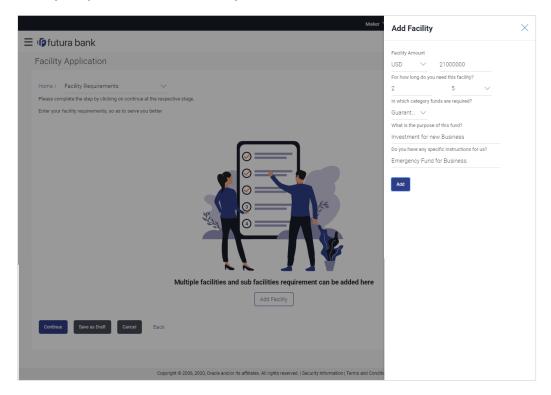

3. Click Add Facility. The Add Facility overlay screen appears.

Facility Requirements - Add Facility

| Field Name                                    | Description                                                  |
|-----------------------------------------------|--------------------------------------------------------------|
| Add Facility Ove                              | rlay                                                         |
| Facility Currency                             | The currency in which facility is to be applied.             |
| Facility Amount                               | The amount for which the facility is to be applied.          |
| For how long do<br>you need this<br>facility? | The tenure for the facility in 'Year' and 'Months'.          |
| In which<br>category funds<br>are required?   | The facility category under which facility is to be applied. |
| What is the<br>purpose of this<br>fund?       | The purpose for applying the facility.                       |

### Field Name Description

Do you have any The remarks/ instructions that needs to be communicated to the bank. specific instructions for us?

- 4. From the **Currency** list, select the appropriate currency for the facility.
- 5. In the Amount field, enter the amount for the facility.
- 6. From the Year and Month list, select the tenure for the facility.
- 7. From the Funding Type list, select the appropriate category for the facility.
- 8. In the **Purpose** field, enter the purpose for applying for the facility.
- 9. In the **Specific Instructions** field, enter the specific instructions to be given to the bank, if any.
- 10. Click **Add**. The facility requirement details gets added in a card form in the **Facility Requirement Details** screen.